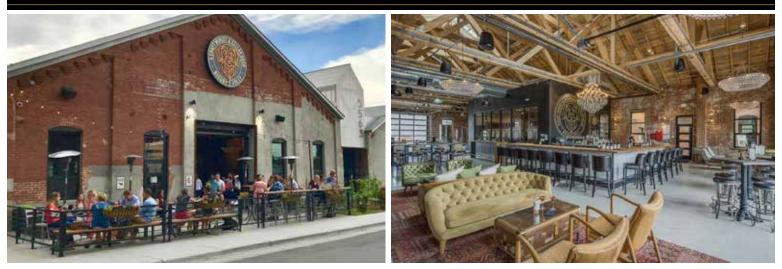

Our beautifully restored building which dates back to 1886 will serve as the perfect backdrop for any occasion. Bigsby's Folly will delight guests with its 30 ft. exposed timber ceilings, original brick walls and abundance of natural light. Our versatile space can accommodate groups from 10 to 450 guests. An unforgettable experience awaits, inside our private tasting room, production area or outside on our spacious private courtyard complete with a fire pit and games.

## PRIVATE EVENTS OVERVIEW

Bigsby's Folly is a great place to gather with family, friends, and co-workers. With over 7,000 square feet and 6 distinctive event spaces, Bigsby's is the ideal setting to comfortably accommodate groups from 10-450 guests. In order to provide the best possible service, we ask that you contact us in advance so we can ensure we have the space and staff to accommodate your group. A completely customized experience awaits with our unique wine list, full bar and food menu options.