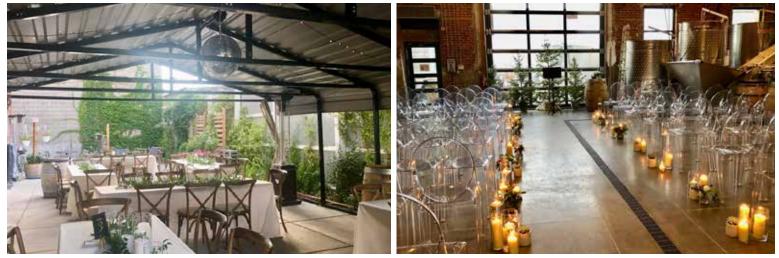

**COURTYARD PATIO** – Our secluded **COURTYARD PATIO** is uncovered and has festive market lights, tables & chairs, plus a cozy fire pit that can seat 30 guests. The **COVERED PATIO** area with curtains, market lights & disco ball can accommodate 30-40 guests. Or, combine the two areas for a more casual cocktail-style event for 125+ people.

Our beautifully restored building which dates back to 1886 will serve as the perfect backdrop for any occasion. Bigsby's Folly will delight guests with its 30 ft. exposed timber ceilings, original brick walls and abundance of natural light. Our versatile space can accommodate groups from 10 to 450 guests. An unforgettable experience awaits, inside our private tasting room, production area or outside on our spacious private courtyard complete with a fire pit and games.