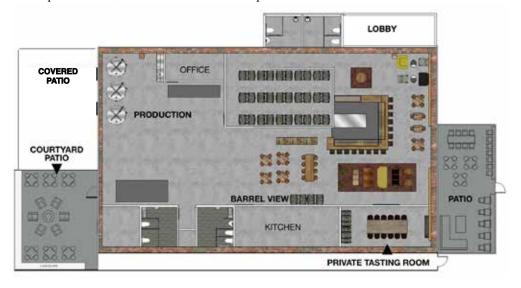

## PRIVATE EVENTS OVERVIEW

Bigsby's Folly is a great place to gather with family, friends, and co-workers. With over 7,000 square feet and 6 distinctive event spaces, Bigsby's is the ideal setting to comfortably accommodate groups from 10-450 guests. In order to provide the best possible service, we ask that you contact us in advance so we can ensure we have the space and staff to accommodate your group. A completely customized experience awaits with our unique wine list, full bar and food menu options.

| SPACE                | SQUARE FT. | DIMENSIONS | GUESTS<br>(COCKTAIL) | GUESTS<br>(SEATED) |
|----------------------|------------|------------|----------------------|--------------------|
| FRONT PATIO          | 629        | 17' X 37'  | 40                   | 40                 |
| PRIVATE TASTING ROOM | 324        | 12' X 27'  | 28                   | 14                 |
| "BARREL VIEW" AREA   | 713        | 23' X 31'  | 70                   | 50                 |
| PRODUCTION AREA      | 1332       | 36' X 37'  | 75                   | 60                 |
| COVERED PATIO        | 720        | 24' X 30'  | 40                   | 30                 |
| COURTYARD PATIO      | 1680       | 24' X 70'  | 80                   | 40                 |

# Bigsby's Folly is available for groups from 10-350+ guests and during non-business hours. Individual spaces can be combined to accommodate larger parties. Visit www.bigsbysfolly.com or contact events@bigsbysfolly.com for details.

**PRIVATE TASTING ROOM** – Ideal for corporate off-sites, meetings and team building events for 8-14 guests. This comfortable space has an oversized conference table, Sonos Connect, WiFi and full AV capabilities. Hook-up your laptop or blu-ray/dvd and project onto a 60" flat screen TV. Close the doors for privacy behind floor to ceiling glass walls.

**"BARREL VIEW" AREA** – The perfect spot for groups from 20-50+ guests. This special space has a front and center window into our wine barrel room and production area and can be combined with our **PRODUCTION AREA** to accommodate even larger groups.

**COURTYARD PATIO** – Our secluded **COURTYARD PATIO** is uncovered and has festive market lights, tables & chairs, plus a cozy fire pit that can seat 30 guests. The **COVERED PATIO** area with curtains, market lights & disco ball can accommodate 30-40 guests. Or, combine the two areas for a more casual cocktail-style event for 125+ people.

On occasion, our **FRONT PATIO** may also be reserved for small groups.