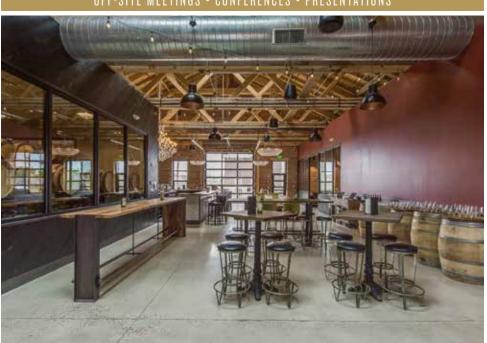

**"BARREL VIEW" AREA** – The perfect spot for groups from 20-50+ guests. This special space has a front and center window into our wine barrel room and production area and can be combined with our **PRODUCTION AREA** to accommodate even larger groups.

#### **VENUE AMENITIES-** All the

contemporary comforts of a full-service venue in a flexible setting beaming with vintage elegance and style. We offer complete planning services with customized food and beverage menus crafted to fit your vision and price point.

#### **INCLUDED AMENITIES**

- Fast, Secure, Reliable WiFi
- Large Format Projector and 60' LED TV
- Built-In Speakers and Wireless Microphone
- Easy Laptop and Mobile Device Connections
- Full-Bar and Catering Capabilities
- Professional, TIPS Certified Event Staff
- In-House Tables, Chairs and Barstools
- Private Conference Room with HDMI
- Secluded Courtyard with Fire-Pit
- ADA Compliant
- Up to 10 Hour Rental Period
- Private Daytime Availability
- Interactive Winery Experiences and Tastings Available