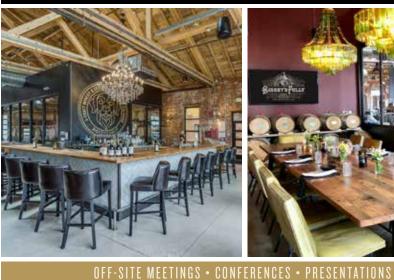

Our beautifully restored building which dates back to 1886 will serve as the perfect backdrop for any occasion. Bigsby's Folly will delight guests with its 30 ft. exposed timber ceilings, original brick walls and abundance of natural light. Our versatile space can accommodate groups from 10 to 450 guests. An unforgettable experience awaits, inside our private tasting room, production area or outside on our spacious private courtyard complete with a fire pit and games.

**"BARREL VIEW" AREA** – The perfect spot for groups from 20-50+ guests. This special space has a front and center window into our wine barrel room and production area and can be combined with our **PRODUCTION AREA** to accommodate even larger groups.

#### COCKTAIL HOURS • TEAM BUILDING ACTIVITIES • RECEPTIONS • EXPOS • FULL VENUE BUYOUTS